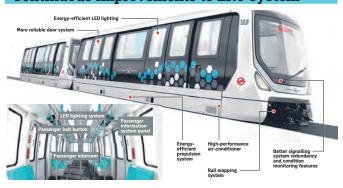

#### **Continuous improvements to LRT system**

Having resided in Bukit Panjang for the last 20 over years, the addition of Downtown Line was a game changer to us. The Integrated Transport Hub, as well as the additional buses such as BPS1, 971E, 972, 973, 974 and 976, have enhanced connectivity and convenience to the CBD and our nearby estates.