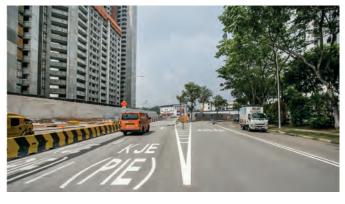

## Smoother roads ahead

未来的交通联系 更为四通八达 Perjalanan yang lebih lancar எதிர்வரும் சரளமான சாலைகள்

Senja/KJE Flyover (Under Construction)

**Upsized PIE** 

**Bukit Panjang Flyover** 

Flyover@ Junction of Upper Bukit Timah Road/ Dairy Farm Road

**Widening of Jelapang Road** 

Slip Road @ Senja