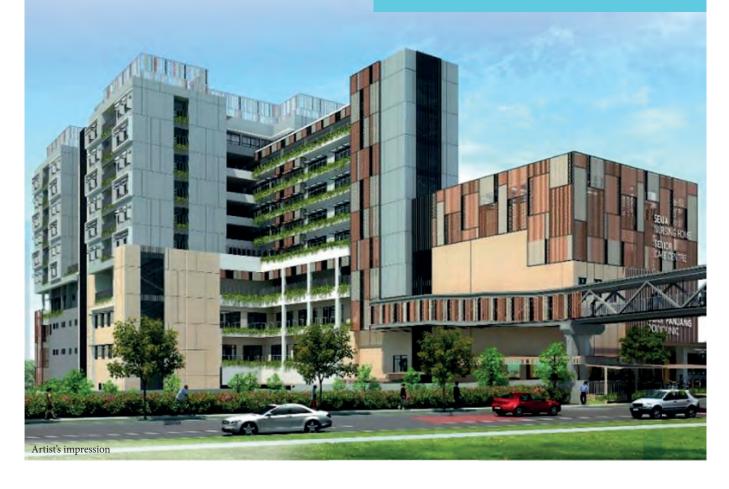

#### **Bukit Panjang Polyclinic**

Apart from having the basic healthcare services, this 12-storey Integrated Healthcare Facility includes:

- Dental services
- · Day care home
- Nursing home
- · Children & women healthcare services

Knowing that we are getting our own Polyclinic in Bukit Panjang Town is a dream come true. My family and I are looking forward to the completion of the new healthcare facility that would benefit everyone.