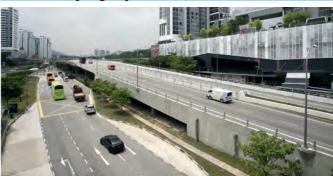

## Smoother roads ahead

未来的交通联系 更为四通八达 Perjalanan yang lebih lancar எதிர்வரும் சரளமான சாலைகள்

Senja/KJE Flyover (Under Construction)

**Upsized PIE** 

**Bukit Panjang Flyover** 

Flyover@ Junction of Upper Bukit Timah Road/ Dairy Farm Road