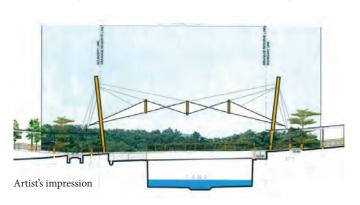

#### **Bukit Panjang Polyclinic**

Apart from having the basic healthcare services, this 12-storey Integrated Healthcare Facility includes:

- Dental services
- · Day care home
- Nursing home
- · Children & women healthcare services

Knowing that we are getting our own Polyclinic in Bukit Panjang Town is a dream come true. My family and I are looking forward to the completion of the new healthcare facility that would benefit everyone.