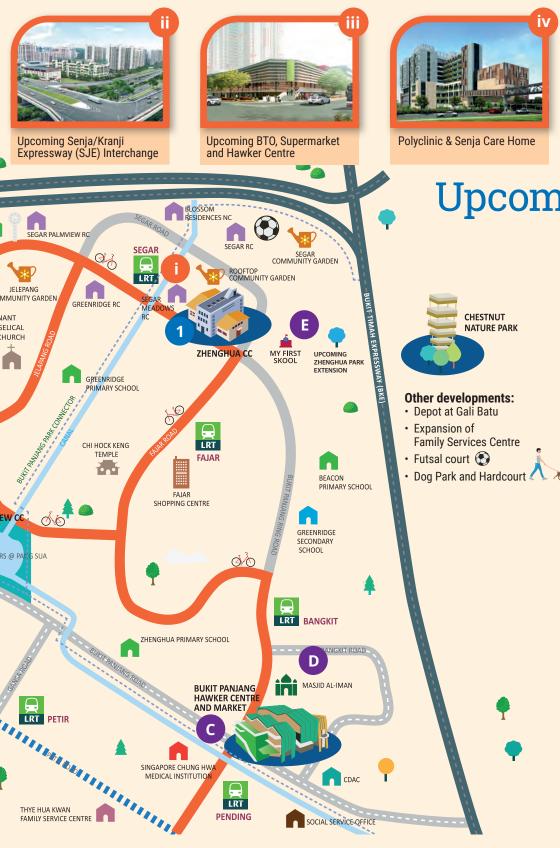

#### **Bukit Panjang Polyclinic**

Apart from having the basic healthcare services, this 12-storey Integrated Healthcare Facility includes:

- Dental services
- · Day care home
- Nursing home
- · Children & women healthcare services

Knowing that we are getting our own Polyclinic in Bukit Panjang Town is a dream come true. My family and I are looking forward to the completion of the new healthcare facility that would benefit everyone.

#### Senja Hawker Centre

**Upgrading of Zhenghua Community Club** 

**More Covered Linkways** 

**More Drop-off Points** 

**New Community Hall** 

**New Residents' Gym** 